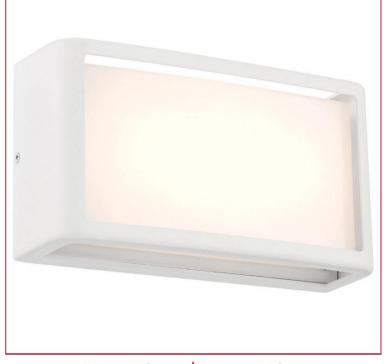

# Stock Code: 20023LEDDMG-WH/ACR

Collection: Malibu

## PRODUCT INFORMATION

Base: 20023 Mounting Type: Wall Parent: 20023I FDDMG UPC: 641594247848

Finish: White

Diffuser: Acrylic Lens

| Project Name: |
|---------------|
| Location:     |
| Type:         |
| Quantity:     |
| Notes:        |
| 110103.       |