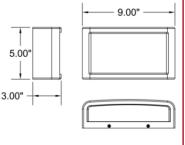

## PRODUCT MEASUREMENTS

**FIXTURE BACKPLATE / CANOPY** 

Length: Length Width: 9" Width: Diameter Diameter: Height: 5" Height:

Extension: 3" Overall Height:

# LINE DRAWING