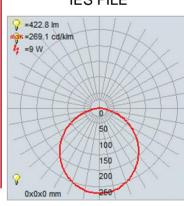

## **PHOTOMETRICS**

Dimmable: Yes Nominial Lumens 800 Lm CRI: 90 Delivered Lumens: 423 Lm

CCT: 3000K

Recommended Dimmers:

(ELV)LUTRON Maestro CL MACL-153M; (TRIAC)LEVITON Trimatron 6684; (TRIAC)LEVITON Sureslide 6633-P; (ELV)LUTRON Diva DVELV-300P; (MLV)LUTRON Diva DVLV-600P; (TRIAC)LUTRON Skylark CL SCL-153 or SCL-153P; (TRIAC)LUTRON Toggler TG-600P: (TRIAC)LUTRON Diva

# **IES FILE**

In addition to Access Lighting's purchase and warranty terms and conditions, by signing below or placing an order, you agree that you are authorized to bind the entity placing any order and acknowledge the following: All of sizes and measurements are approximate and all images are for illustrative purposes only. In the event of an inconsistency, the "Product Measurements" section controls. There also may be slight differences in the colors and designs compared to the displayed and printed images.