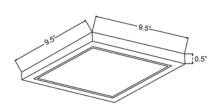

White (WH)

Alt. Diffusers :: Acrylic Lens (ACR)

| Product Dimensions    |      |             |     |
|-----------------------|------|-------------|-----|
| Fixture               |      | Canopy      |     |
| Length ::             | 9.5" | Length ::   | N/A |
| Width ::              | 9.5" | Width ::    | N/A |
| Diameter ::           | N/A  | Diameter :: | N/A |
| Extension ::          | N/A  | Height ::   | N/A |
| Height ::             | 0.5" |             |     |
| Overall Height :: N/A |      |             |     |

# Line Drawing #1

5 Year Limited