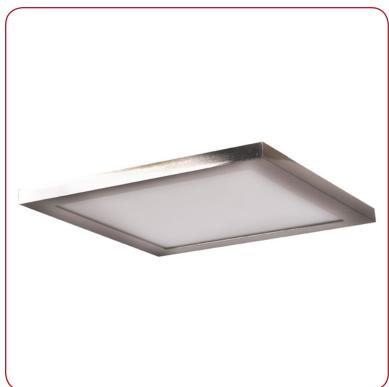

Model No :: 20815LEDD-BS/ACR

Name :: Boxer

| Project Name :: . |  |
|-------------------|--|
| Location ::       |  |
| Type ::           |  |
| Quantity ::       |  |
| Notes ::          |  |

#### **Product Information**

Product ID :: 20815

UPC Code :: 641594223101 Mounting Type :: Ceiling Finish :: Brushed Steel (BS) Diffuser :: Acrylic Lens (ACR)

Alt. Finishes :: Bronze (BRZ); Brushed Steel (BS);

White (WH)

Alt. Diffusers :: Acrylic Lens (ACR)

| Product Dimensions    |      |             |     |
|-----------------------|------|-------------|-----|
| Fixture               |      | Canopy      |     |
| Length ::             | 9.5" | Length ::   | N/A |
| Width ::              | 9.5" | Width ::    | N/A |
| Diameter ::           | N/A  | Diameter :: | N/A |
| Extension ::          | N/A  | Height ::   | N/A |
| Height ::             | 0.5" |             |     |
| Overall Height :: N/A |      |             |     |