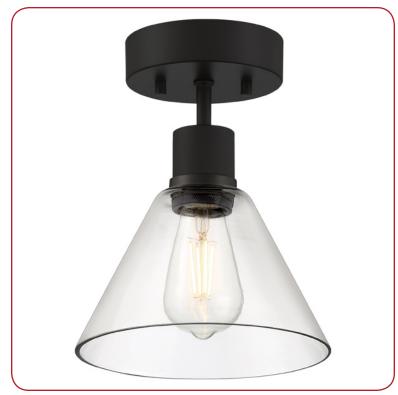

## Model No :: 63146LEDDLP-MBL/CLR

Name :: Port Nine

| Project Name :: . |  |
|-------------------|--|
| Location ::       |  |
| Type ::           |  |
| Quantity ::       |  |
| Notes ::          |  |

## **Product Information**

Product ID :: 63146

Alt. Diffusers ::

Overall Height :: 0

9 W

CRI ::

Wattage ::

Lumens ::

Lumens ::

Nominal

Delivered

UPC Code :: 641594243772 Mounting Type :: Ceiling Finish :: Matte Black Diffuser :: Clear Alt. Finishes ::

## **Product Dimensions**

**Fixture** Canopy Length :: 0 Length :: Width:: Width:: 0 0 Diameter :: Diameter:: 4.5 8 Height :: Extension :: 0 Height :: 11

## **Technical Specifications**

Qualifications Specifications Location Rating :: Frame Material :: Steel Damp Certification:: N/A Diffuser Material:: Glass Voltage :: 120v IES File :: Lamping Type :: A-19 (RLED) JA8 Compliant :: Yes Energy Star :: No Lamping Base :: E-26 ADA Compliant :: No Lamp Quantity:: 1