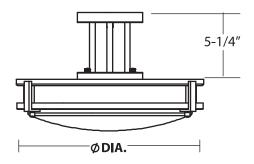

# Ordering Information:

| Source |                |     |        |                   |      |        |
|--------|----------------|-----|--------|-------------------|------|--------|
|        | Satin Nickel   | LED | Lumens | Adjustable CCT    | DIA. | D      |
|        | CAC121200LAJD1 | 12W | 1200   | 3000K/3500K/4000K | 12"  | 3-1/2" |
|        | CAC142400LAJD1 | 27W | 2400   | 3000K/3500K/4000K | 14"  | 4"     |
|        | CAC243100LAJD1 | 35W | 3100   | 3000K/3500K/4000K | 24"  | 5"     |