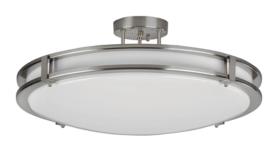

#### **Features**

This Carlisle LED semi-flush mount is a highly decorative style fixture providing beauty and light to any room. An excellent alternative solution to incandescent or CFL fixture with long lasting and energy saving LED technology. Ideal use for general lighting in indoor residential, commercial, and hospitality applications. Fixture must be mounted to a standard junction box (not included) on a ceiling. Available in multiple sizes.

## Construction

A 22-gauge steel pan made by stamping process and painted in lighting grade white to provide a long lasting finish . A vacuum formed diffuser is secured with decorative dual metal bands. Power supply connections must be made inside a junction box (not included).

#### **Finish**

Available in satin nickel.

#### Diffuser

0.080" thick vacuum formed smooth white acrylic.