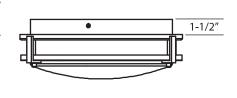

### Construction

A 22-gauge steel pan made by stamping process and painted in lighting grade white to provide a long lasting finish . A vacuum formed diffuser is secured with decorative dual metal bands. Power supply connections must be made inside a junction box (not included).

### Diffuser

0.080" thick vacuum formed smooth white acrylic.