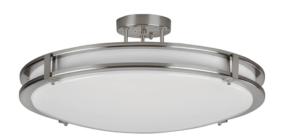

### **Features**

This Carlisle LED semi-flush mount is a highly decorative style fixture providing beauty and light to any room. An excellent alternative solution to incandescent or CFL fixture with long lasting and energy saving LED technology. Ideal use for general lighting in indoor residential, commercial, and hospitality applications. Fixture must be mounted to a standard junction box (not included) on a ceiling. Available in multiple sizes.

### Construction

A 22-gauge steel pan made by stamping process and painted in lighting grade white to provide a long lasting finish . A vacuum formed diffuser is secured with decorative dual metal bands. Power supply connections must be made inside a junction box (not included).

### **Finish**

Available in satin nickel.