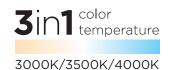

### **LED**

Integrated LED modules capable of producing:

12" - 12W, 1200 lumens

14" - 27W, 2400 lumens

24" - 35W, 3100 lumens

Adjustable Choice 3000K, 3500K, 4000K (CCT).

Rated for 50,000 Hrs., 90 CRI.

## Ordering Information:

| Source |                |     |        |                   |      |        |
|--------|----------------|-----|--------|-------------------|------|--------|
|        | Satin Nickel   | LED | Lumens | Adjustable CCT    | DIA. | D      |
|        | CAC121200LAJD1 | 12W | 1200   | 3000K/3500K/4000K | 12"  | 3-1/2" |
|        | CAC142400LAJD1 | 27W | 2400   | 3000K/3500K/4000K | 14"  | 4"     |
|        | CAC243100LAJD1 | 35W | 3100   | 3000K/3500K/4000K | 24"  | 5"     |