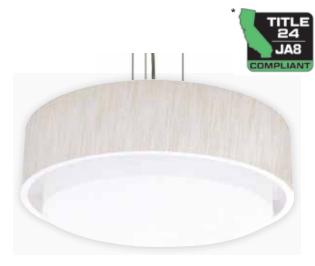

# Sanibel LED Pendant SAP Series

### **Features**

This modern double layer drum design provides a dramatic look and features Lumafuse™ laminated fabric/acrylic shade in 2 colors. White bottom acrylic diffuser disperses the light. Suspended with a 3 ft. adjustable rigid stem expandable up to 9 ft.

#### Certification

cETLus listed for indoor damp locations \*Title 24/JA8 Compliant