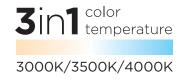

### **LED**

Integrated LED modules capable of producing:

16" - 18W -1400 source lumens

18" - 30W - 2400 source lumens

23" - 42W - 3200 source lumens

Adjustable Choice 3000K, 3500K, 4000K (CCT).

Rated for 50,000 Hrs., 90 CRI.