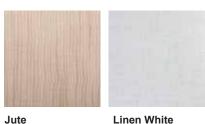

#### Diffuser

Utilizing Lumafuse™ laminated fabric to acrylic. Available in Jute and Linen White. Matte white acrylic bottom diffuser.