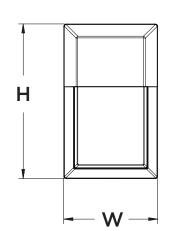

### Specifications and dimensions

subject to change without notice.

| LOCATION          | DATE         |
|-------------------|--------------|
| PREPARED<br>BY    | QUANITY      |
| COMMENTS          | FIXTURE TYPE |
| CATALOG<br>NUMBER | _            |

|               | Source |        |       |        |        |        |
|---------------|--------|--------|-------|--------|--------|--------|
| Black         | LED    | Lumens | ССТ   | н      | W      | D      |
| WAS08650L30BK | 9W     | 900    | 3000K | 8-3/8" | 5-1/8" | 2-1/8" |