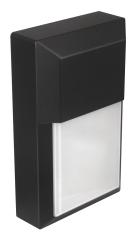

#### Features

All purpose LED wall sconce is an energy saving long-lasting alternative to incandescent. Uses only 9 watt of power to operate. Excellent use in cold climates. LEDs turn on instantly at full brightness. Ideal use for security and general lighting fixture must be mounted to a standardjunction box (not included) on a wall.

#### Construction

Housing is die-formed 22-gauge cold rolled steel. Power supply connections must be made inside a junction box (not included).

#### Finish

All exposed metal surfaces are coated in black powder finish.

#### Diffuser

White polycarbonate.