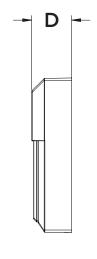

### Specifications and dimensions

subject to change without notice.

| LOCATION          | DATE         |
|-------------------|--------------|
| PREPARED<br>BY    | QUANITY      |
| COMMENTS          | FIXTURE TYPE |
| CATALOG<br>NUMBER | _            |

|               | Source |        |       |        |        |        |
|---------------|--------|--------|-------|--------|--------|--------|
| Black         | LED    | Lumens | ССТ   | н      | W      | D      |
| WAS08650L30BK | 9W     | 900    | 3000K | 8-3/8" | 5-1/8" | 2-1/8" |