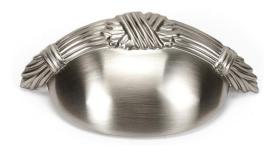

# **RIBBON & REED**

**CUP PULL** 

## **FINISHES**

Polished Brass (PB)
Antique English (AE)
Antique English Matte (AEM)
Antique Pewter (AP)
Polished Antique (PA)
Satin Nickel (SN)

#### **MATERIAL**

Brass

# **PRODUCT SHEET**

| Item#  | Α      | В  | C  | D      |
|--------|--------|----|----|--------|
| A882-3 | 3 5/8" | 3" | 2" | 1 1/8" |

KEY:

 A
 Overall Length

 B
 Center to Center

 C
 Width

 D
 Projection