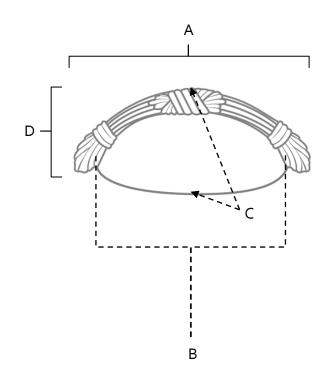

# **PRODUCT SHEET**

| Item#  | Α      | В  | C  | D      |
|--------|--------|----|----|--------|
| A882-3 | 3 5/8" | 3" | 2" | 1 1/8" |

KEY:

 A
 Overall Length

 B
 Center to Center

 C
 Width

 D
 Projection