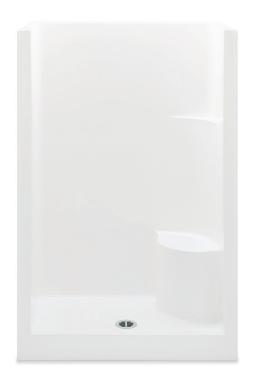

## **FEATURES**

- Shower stall
- Smooth wall finish
- Molded seat (Left or right hand)
- Above-floor rough
- Slip-resistant textured bottom
- Center drain
- AcrylX<sup>™</sup> applied acrylic surface
- Lifetime limited warranty

| Model #             | Material | Wall Finish | Pieces | Drain  | Seat              | Net Wt. | Pkg. Wt. |
|---------------------|----------|-------------|--------|--------|-------------------|---------|----------|
| AFR Shower #1483OSM | AcrylX™  | Smooth      | 1      | Center | 1 seat (LH or RH) | 118     | 123      |