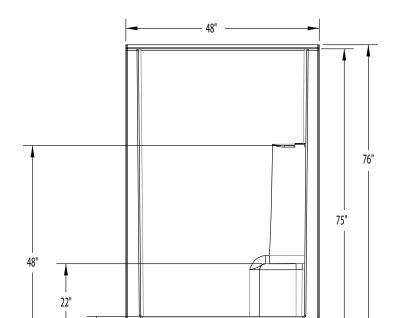

$48 \times 33 \frac{1}{2} \times 75$  inches

# 1483OSM

 $48 \times 33 \frac{1}{2} \times 75$  inches

AFR: Allows for above the floor installation of waste, overflow and drainage.

FEATURES Ibs

L 9"

Dimensional Tolerance ± 36". Dimensions needed for site preparation should be measured from the unit. Aquatic assumes no responsibility for preparatory work.

## **DIMENSIONS**

| Specifications                  | inches                    |
|---------------------------------|---------------------------|
| Width: Overall / Net            | 48                        |
| Depth: Overall / Net            | 34 <b>¾</b> / 33 <b>½</b> |
| Height: Overall / Net           | 76 / 75                   |
| Enclosure Opening               | 41 3/4                    |
| Skirt Height                    | 9                         |
| Drain Rough-In (from Back Wall) | 17                        |
| Drain Rough-In (from Side Wall) | 23 7/8                    |
| Drain: Diameter / Clearance     | 3 1/4 / 3 3/4             |