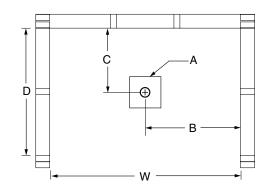

## FRAMING DIMENSIONS inches

| Туре   | <b>D</b><br>Depth | <b>W</b><br>Width | H<br>Height | А       | В           | С  |
|--------|-------------------|-------------------|-------------|---------|-------------|----|
| Alcove | 34 <b>¾</b>       | 48 <b>1/8</b>     | _           | Box Out | 23 <b>%</b> | 17 |