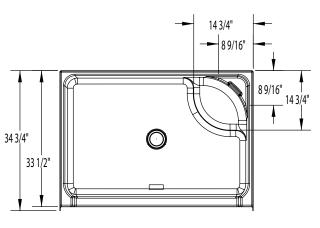

## **DIMENSIONS**

| Specifications                  | inches                    |
|---------------------------------|---------------------------|
| Width: Overall / Net            | 48                        |
| Depth: Overall / Net            | 34 <b>¾</b> / 33 <b>½</b> |
| Height: Overall / Net           | 76 / 75                   |
| Enclosure Opening               | 41 3/4                    |
| Skirt Height                    | 9                         |
| Drain Rough-In (from Back Wall) | 17                        |
| Drain Rough-In (from Side Wall) | 23 7/8                    |
| Drain: Diameter / Clearance     | 3 1/4 / 3 3/4             |