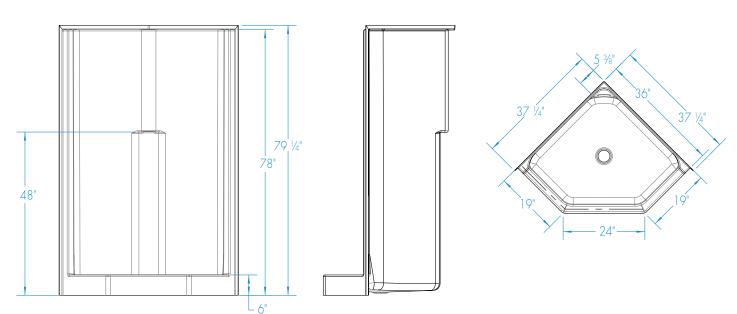

#### DIMENSIONS

| Specifications                  | inches       |
|---------------------------------|--------------|
| Width: Overall / Net            | 37 1/4 / 36  |
| Depth: Overall / Net            | 37 1/4 / 36  |
| Height: Overall / Net           | 79 1/4 / 78  |
| Enclosure Opening               | 16 x 23 x 16 |
| Skirt Height                    | 6            |
| Drain Rough-In (from Back Wall) | 16           |
| Drain Rough-In (from Side Wall) | 16           |
| Drain: Diameter / Clearance     | 3 1/4 / 3/4  |

#### FRAMING DIMENSIONS inches

| Туре   | <b>D</b><br>Depth | <b>W</b><br>Width | <b>H</b><br>Height | А       | В  | С  |
|--------|-------------------|-------------------|--------------------|---------|----|----|
| Alcove | 37 1/4            | 37 1⁄4            | -                  | Box Out | 16 | 16 |
|        |                   |                   | C<br>C<br>         |         |    |    |