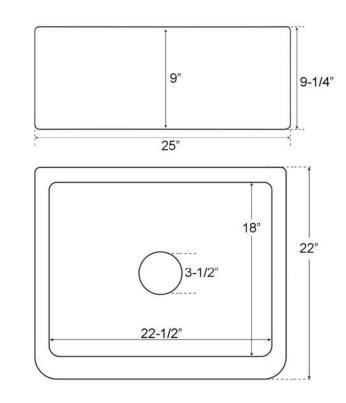

## 25" AVENA SINGLE BOWL FARMER SINK

Cat. No FSCSB3112

- Constructed of solid 16 gauge copper
- ► Hammered front
- ► Rounded interior corners easy for cleaning
- ► Sink bowl has no internal welds
- ► Sink bottom angled to drainage
- ► Accommodates 3-1/2" drain
- ▶ Front rim 2-5/8", back and side rims 1-1/4"
- ▶ Patina applied to copper using French hot process
- ► Hand polished finish
- Copper is a living finish and will patina over time

## **Interior Dimensions:**

W:

D:

H:

Basin Interior: Basin Depth: 22-½" W x 18" D 9"

25"

22"

9-1/4"