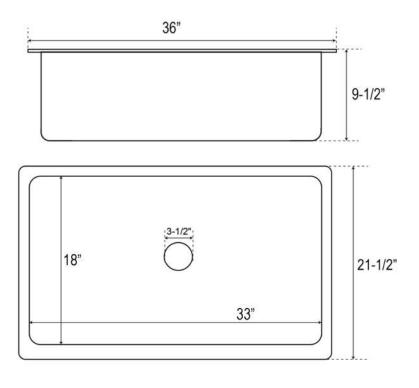

## 36" ROCIO SINGLE BOWL COPPER UNDERMOUNT KITCHEN SINK

Cat. No KSCSB3044-AC

W: 36"

D: 21-½"

H: 9-1/2"

\*Please do NOT cut hole without template or actual product.

## **Interior Bowl Dimensions:**

Basin Interior: 33" W x 18" D

Basin Depth: 9-1/8"