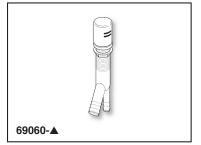

## BRIZO AIR GAP

Submitted Model No.: Specific Features:

## 2 7/16" (62 mm) 1 15/16" (49 mm) 1 3/4" (44 mm) 8 3/4" (222 mm)

▲ Designate Proper Finish Suffix

## **STANDARD SPECIFICATIONS:**

- To prevent backflow or back siphonage of non potable water into potable water systems.

- Deck mount only.
  Deck thickness 0" (o mm) min. to 1 1/2" (39 mm) max.
  1 1/4" (32 mm) minimum to 1 5/8" (41 mm)
- maximum mounting hole required.

  5/8" O.D. inlet x 7/8" O.D. outlet.

  Molded polypropylene.
- Nitrile rubber washer.