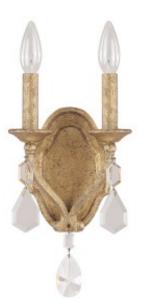

## 2 Light Sconce with Crystals Included

1617AG-CR

7"W x 16.25"H x 4.5"D

Antique Gold

## **Specs**

**Description** 2 Light Sconce With Crystals Included

**Collection** Blakely

Finish Description Antique Gold

Lamping 2-60 Watt Candelabra

Voltage 120V

**Certification** UL Listed. Rated for Damp Environments.