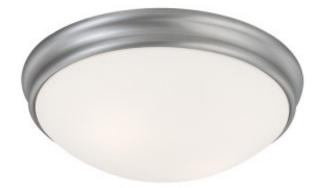

## 2 Light Ceiling Fixture

2032MN

12"W x 3.5"H

Matte Nickel

## Specs

**Description** 2 Light Ceiling Fixture

Collection Capital Ceiling

Finish Description Matte Nickel

Glass White Glass

Lamping 2-60 Watt Medium

**Voltage** 120V

**Certification** UL Listed. Rated for Damp Environments.