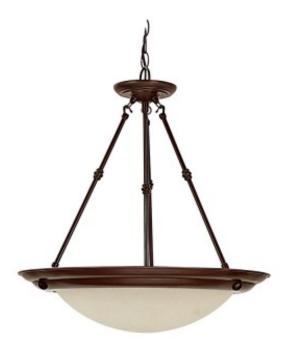

# 3 Light Pendant W/Canopy Kit

2720BB

20"W x 20.75"H

**Burnished Bronze** 

#### **Finish Description**

**Burnished Bronze** 

#### Glass

Mist Scavo Glass