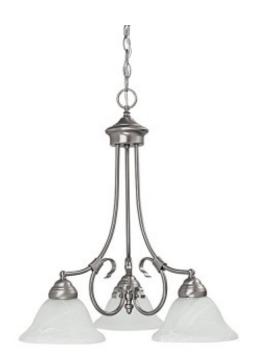

## **3 Light Chandelier**

3224MN-220

22"W x 23"H

Matte Nickel

## **Specs**

**Description** 3 Light Chandelier

Collection Hometown

Finish Description Matte Nickel

Glass White Faux Alabaster Glass

Lamping 3-100 Watt Medium

Voltage 120V

**Certification** UL Listed. Rated for Dry Environments.