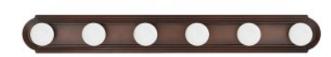

## 6 Lamp Bar Light

8106BB

36"W x 4"H x 5"D

**Burnished Bronze** 

**Description**6 Lamp Bar Light

**Collection**Capital Vanities

Capital variities

**Finish Description**Burnished Bronze