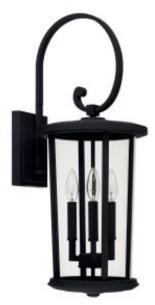

## **3 Light Outdoor Wall Lantern**

926731BK

10"W x 26.25"H x 12"E

Black

## **Specs**

**Description** 3 Light Outdoor Wall Lantern

Collection Howell

Finish Description Black

**Glass** Clear Glass

Lamping 3 - 60 Watt E12 Candelabra

Recommended Bulb B10,T8

**Voltage** 120V

**Certification** UL Listed. Rated for Wet Locations.

Backplate 10"W x 26.25"H x 12"E

Center to Top / Btm 12.75" / 13.5"

Category Wall Lantern

Light Source Incandescent

About Designed in Atlanta. Manufactured in China.