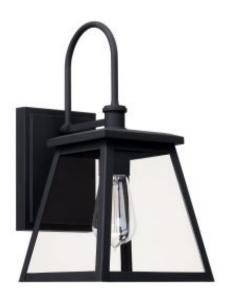

# 1 Light Outdoor Wall Lantern

926811BK

7.50"W x 14.50"H x 9.75"E

Black

## **Finish Description**

Black