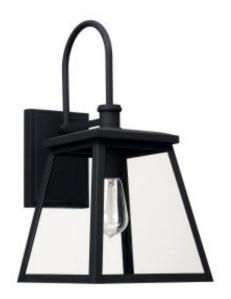

# 1 Light Outdoor Wall Lantern

926812BK

9.25"W x 18.25"H x 12.25"E

Black

## Description

1 Light Outdoor Wall Lantern

#### Collection

Belmore

## **Finish Description**

Black

## Glass

Clear Glass