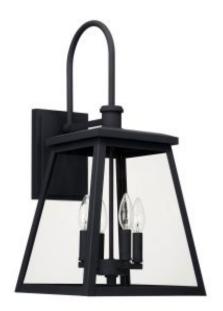

# **4 Light Outdoor Wall Lantern**

926841BK

11.50"W x 24"H x 14.25"E

Black

## Description

4 Light Outdoor Wall Lantern

#### Collection

Belmore

## **Finish Description**

Black

#### Glass

Clear Glass

## Lamping

4 - 60 Watt E12 Candelabra

## **Backplate**

11.50"W x 24"H x 14.25"E