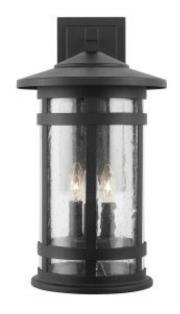

# 3 Light Outdoor Wall Lantern

935531BK

11"W x 20.25"H x 12.25"E

Black

## Description

3 Light Outdoor Wall Lantern

## **Finish Description**

Black

#### Glass

**Antiqued Seeded Glass** 