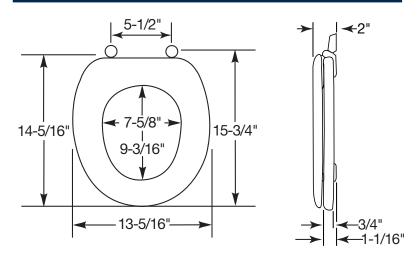

### DIMENSIONS:

Proudly Made in the USA

Church Seats, Sheboygan Falls, WI 53085 www.ToiletSeats.com