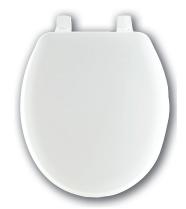

### RESIDENTIAL MOLDED WOOD TOILET SEAT

## MODEL # BB540

# DESCRIPTION:

Closed front with cover, toddler size, molded wood, multi-coat enamel finish toilet seat made to fit American Standard<sup>®</sup> Baby Devoro and Eljer<sup>®</sup> toddler-size toilets. Features two color-matched bumpers, color-matched Top-Tite<sup>®</sup> hinges wih non-corrosive Hex-Tite<sup>™</sup> bolts and wing nuts.