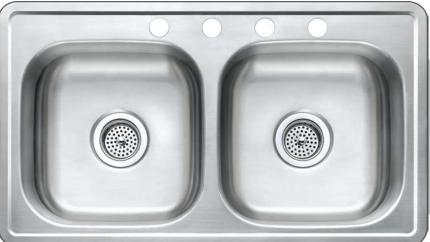

## Stainless Steel Kitchen Sink

Top-Mount Double Bowl

| Model   | Depth | Gauge | Hole |
|---------|-------|-------|------|
| 004-632 | 6"    | 23G   | 4    |
| 006-052 | 7"    | 22G   | 4    |
| 006-780 | 8″    | 22G   | 4    |

## x 19" Top-Mount 50/50 Double Bowl

## **FEATURES**

- \* Premium Grade 304 Stainless Steel
- \* 6" Depth \* 23 Gauge
- \* 7" Depth \* 22 Gauge
- \* 8" Depth \* 22 Gauge
- \* Lustrous Satin
- \* 3½" Drain Opening
- \* Fully Coated Underneath with Heavy Duty Sound Deadening Pads
- \* Includes Fasteners and Instructions
- \* Cutout Template on Box
- \* Limited Lifetime Warranty