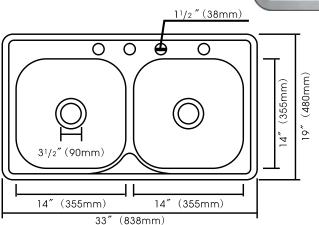

## Stainless Steel Kitchen Sink

Top-Mount Double Bowl

| Model   | Depth | Gauge | Hole |
|---------|-------|-------|------|
| 004-632 | 6"    | 23G   | 4    |
| 006-052 | 7"    | 22G   | 4    |
| 006-780 | 8″    | 22G   | 4    |

## x 19" Top-Mount 50/50 Double Bowl

## **FEATURES**

- \* Premium Grade 304 Stainless Steel
- \* 6" Depth \* 23 Gauge
- \* 7" Depth \* 22 Gauge
- \* 8" Depth \* 22 Gauge
- \* Lustrous Satin
- \* 3½" Drain Opening
- \* Fully Coated Underneath with Heavy Duty Sound Deadening Pads
- \* Includes Fasteners and Instructions
- \* Cutout Template on Box
- \* Limited Lifetime Warranty