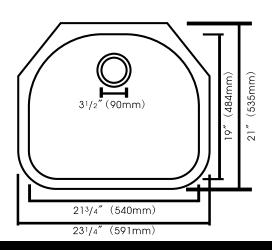

## 23" x 21" Under-Mount Single Bowl

## **FEATURES**

- \* Premium Grade 304 Stainless Steel
- \* 9" Depth \* 18 Gauge
- \* Lustrous Satin
- \* Highlighted Rim
- \* 31/2" Drain Opening
- \* Fully Coated Underneath with Heavy Duty Sound Deadening Pad
- \* Includes Fasteners and Instructions
- \* Cutout Template (DXF File Available)
- \* Limited Lifetime Warranty