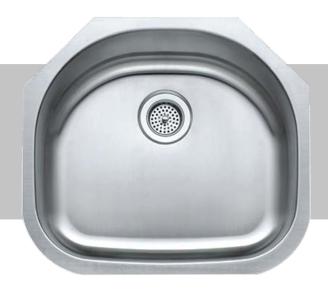

## Stainless Steel Kitchen Sink

Under-Mount Single Bowl

| Model    | Depth | Gauge |
|----------|-------|-------|
| 481-0588 | 9"    | 18G   |

## 23" x 21" Under-Mount Single Bowl

## **FEATURES**

- \* Premium Grade 304 Stainless Steel
- \* 9" Depth \* 18 Gauge
- \* Lustrous Satin
- \* Highlighted Rim
- \* 31/2" Drain Opening
- \* Fully Coated Underneath with Heavy Duty Sound Deadening Pad
- \* Includes Fasteners and Instructions
- \* Cutout Template (DXF File Available)
- \* Limited Lifetime Warranty