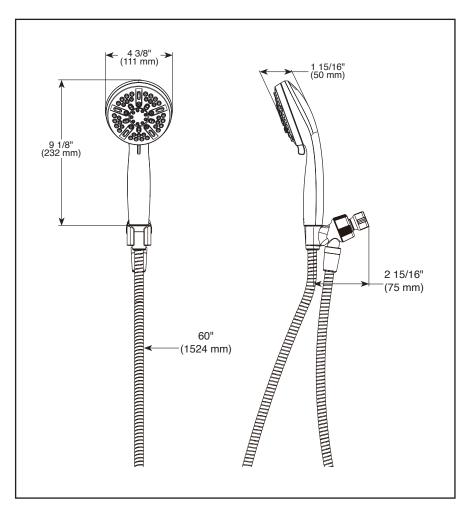

## **STANDARD SPECIFICATIONS:**

- Maximum 1.75 gpm @ 80 psi, 6.6 L/min @ 550 kPa
- Hand shower with 5 spray settings; pause is a non
- Change spray settings with easy turn dial
- Adjustable shower arm mounting for hands-free showering
- 60" (1524 mm) metal hose (Chrome & SN finishes only)
  60" (1524 mm) UltraFlex<sup>®</sup> hose (BL finish only)
  Fits standard 1/2 -14 NPT pipe fitting