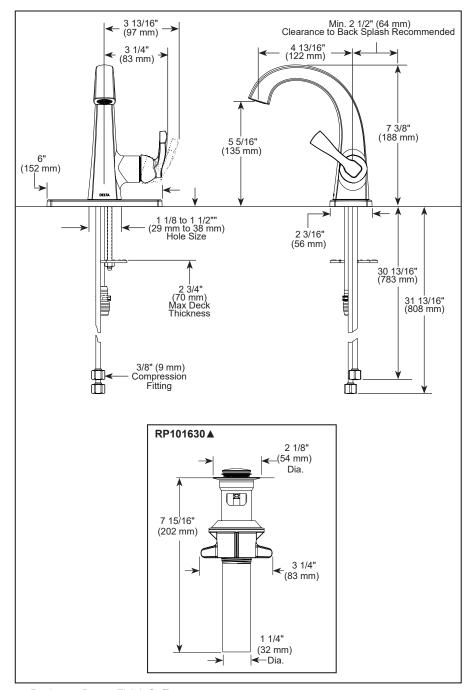

### **STANDARD SPECIFICATIONS:**

- Max. 1.2 gpm @ 60 psi, 4.5 L/min @ 414 kPa
- One or three hole mount (escutcheon included)
- Solid metal construction
- Diamond coated ceramic cartridge
- 1/4" O.D. straight, staggered PEX supply tubes
- Models have metal drain with pop-up type fitting with plated flange and stopper, no lift rod hole
- Optional red/blue indicator ring provided with model