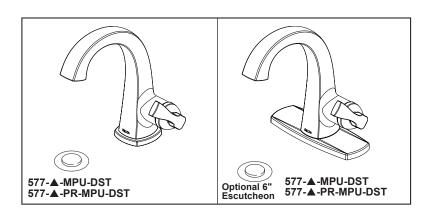

# BATHROOM FAUCET

- Stryke<sup>™</sup> Bath Collection
- Single Handle Deck Mount

### **STANDARD SPECIFICATIONS:**

- Max. 1.2 gpm @ 60 psi, 4.5 L/min @ 414 kPa
- One or three hole mount (escutcheon included)
- Solid metal construction
- Diamond coated ceramic cartridge
- 1/4" O.D. straight, staggered PEX supply tubes
- Models have metal drain with pop-up type fitting with plated flange and stopper, no lift rod hole
- Optional red/blue indicator ring provided with model