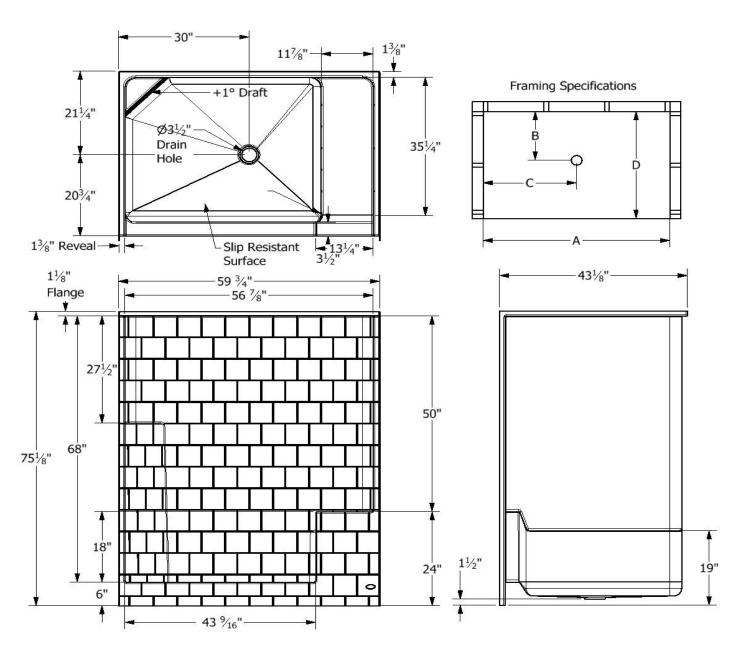

### **Diamond Tub & Showers Spec Sheet**

Model: STRB/STLB 604375

## Description: One Piece "Offset" Tiled Shower Unit with Bench Seat

(Right Shown)

#### **Specifications**

| Model #           | Material               | Wall Finish     | Pieces | Drain                                    | Threshold<br>Height | Net Weight<br>Lbs. |
|-------------------|------------------------|-----------------|--------|------------------------------------------|---------------------|--------------------|
| STRB/STLB 604375  | Fiberglass/<br>Gelcoat | Offset Tile     | 1      | Center                                   | 6"                  |                    |
| Enclosure Opening |                        |                 |        |                                          |                     |                    |
| Width             | Height                 | Buttress Height |        | Note: All Doors Should Be Field Measured |                     |                    |
| 43 9/16"          | 68"                    | 18"             |        | to Ensure Proper Fit                     |                     |                    |

### Framing Dimensions

| Α   | В       | С   | D   |
|-----|---------|-----|-----|
| 60" | 21 1/4" | 30" | 43" |

Certified to conform to ANSI Z124.1 and ASTM E- 162 Flame Spread Rating 200 or less and is under a program of factory inspection.