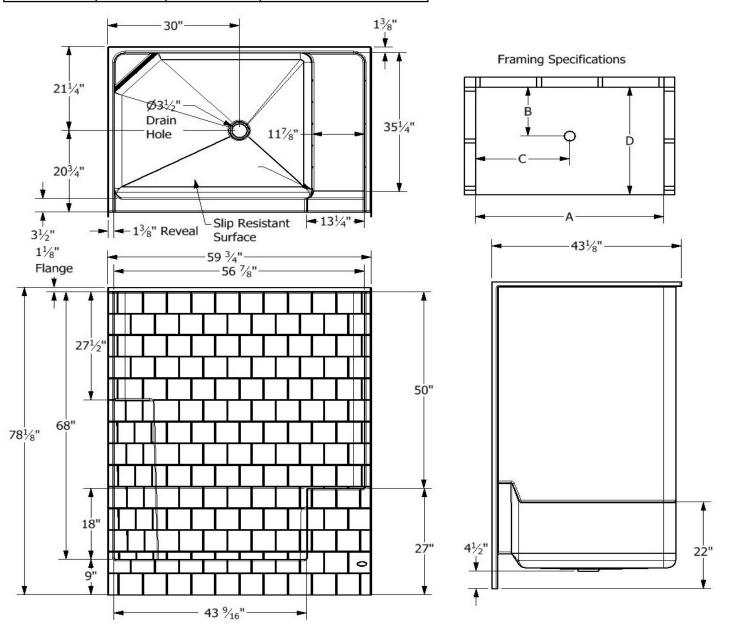

## **Diamond Tub & Showers Spec Sheet**

### Model: STRB/STLB 604378

# Description: One Piece "Offset" Tiled Shower Unit with Bench Seat

(Right Shown)

**Specifications** 

| -                |                        |                 |        |                                                                  |                     |                    |
|------------------|------------------------|-----------------|--------|------------------------------------------------------------------|---------------------|--------------------|
| Model #          | Material               | Wall Finish     | Pieces | Drain                                                            | Threshold<br>Height | Net Weight<br>Lbs. |
| STRB/STLB 604378 | Fiberglass/<br>Gelcoat | Offset Tile     | 1      | Center                                                           | 9"                  |                    |
| Enclosure O      | pening                 | -               | -      | -                                                                | -                   | -                  |
| Width            | Height                 | Buttress Height |        | Note: All Doors Should Be Field Measured<br>to Ensure Proper Fit |                     |                    |
| 43 9/16"         | 68"                    | 18"             |        |                                                                  |                     |                    |

Framing Dimensions

| Α   | В       | С   | D   |
|-----|---------|-----|-----|
| 60" | 21 1/4" | 30" | 43" |

Certified to conform to ANSI Z124.1 and ASTM E- 162 Flame Spread Rating 200 or less and is under a program of factory inspection.