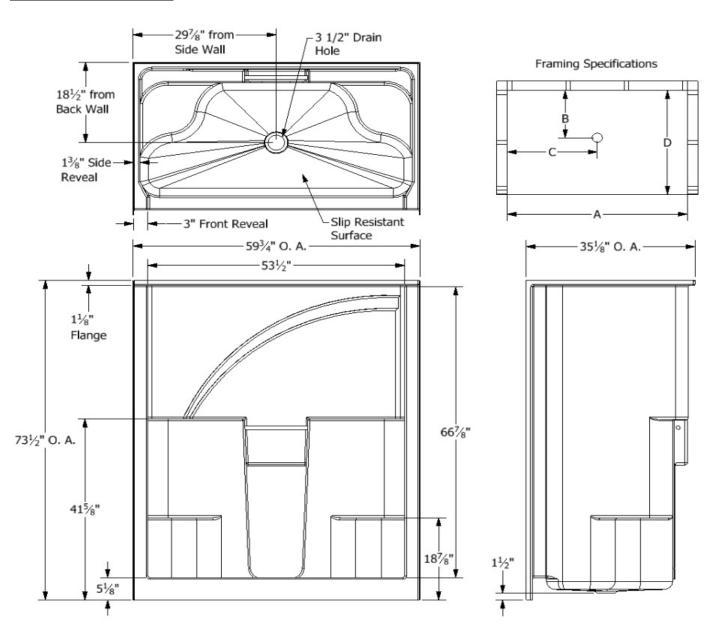

## **Specifications**

| Model #           | Material               | Wall Finish | Pieces | Drain | Threshold<br>Height | Net Weight<br>Lbs. |
|-------------------|------------------------|-------------|--------|-------|---------------------|--------------------|
| SDS 603573        | Fiberglass/<br>Gelcoat | Smooth      | 1      | С     | 5 1/8"              |                    |
| Enclosure Opening |                        |             |        |       |                     |                    |
| Width             | Height                 |             |        |       |                     |                    |
| 53 1/2"           | 66 7/8"                |             |        |       |                     |                    |

## **Framing Dimensions**

| А       | В       | С       | D       |
|---------|---------|---------|---------|
| 59 3/4" | 18 1/2" | 29 7/8" | 35 1/8" |

This product is tested by ICC-ES and is certified to conform to the requirements of CSA B45.5/IAMPO Z124 standard.