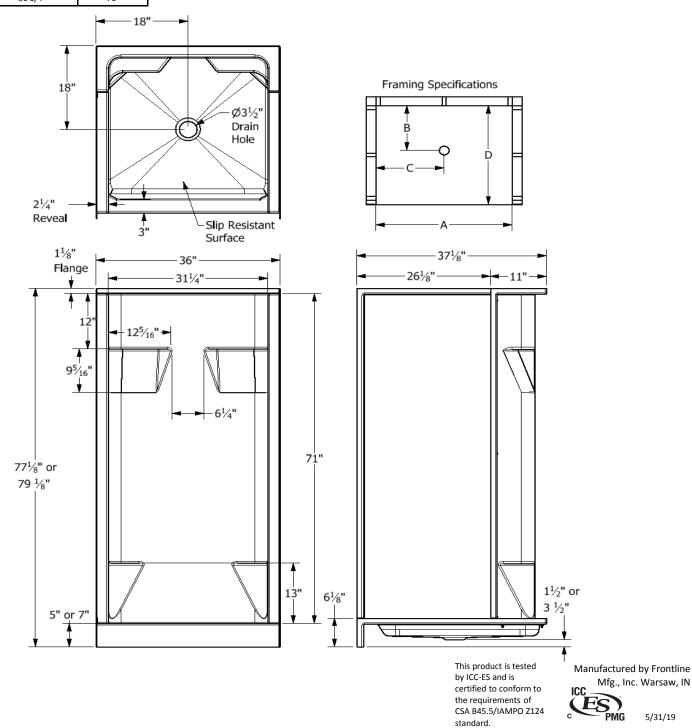

## **Diamond Tub & Showers Spec Sheet**

Model: SR4 363777/79 (77" Shown)

Description: 4 Piece "Pin System" Remodeler Shower Unit

## **Specifications**

| Model#        | Material               | Wall Finish | Pieces | Drain  | Threshold<br>Height | Net Weight<br>Lbs. |
|---------------|------------------------|-------------|--------|--------|---------------------|--------------------|
| SR4 363777/79 | Fiberglass/<br>Gelcoat | Smooth      | 4      | Center | 5"/7"               |                    |

## Framing Dimensions

| Α   | В   | С   | D       |
|-----|-----|-----|---------|
| 36" | 18" | 18" | 37 1/8" |

## Enclosure Opening Width Height 31 1/4" 71"