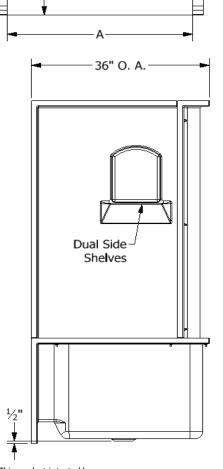

## Framing Dimensions

| Α   | В       | С   | D   |
|-----|---------|-----|-----|
| 60" | 17 3/8" | 30" | 36" |

This product is tested by ICC-ES and is certified to conform to the requirements of CSA B45.5/IAMPO Z124 standard.