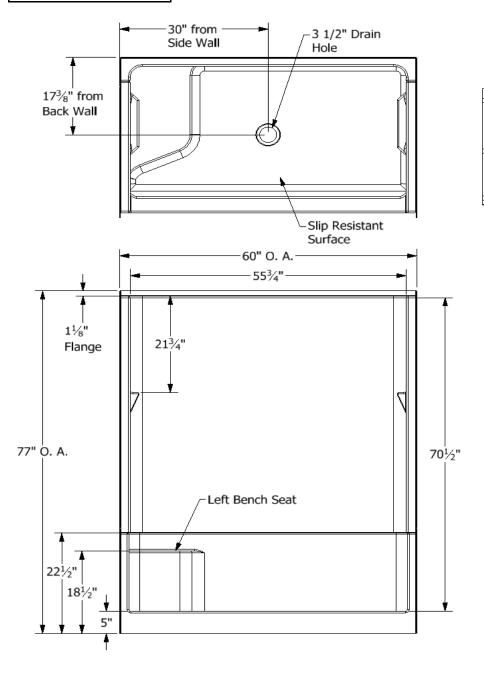

## **Specifications**

| Model #           | Material               | Wall Finish | Pieces | Drain | Threshold<br>Height | Net Weight<br>Lbs. |
|-------------------|------------------------|-------------|--------|-------|---------------------|--------------------|
| SRLB4 603677      | Fiberglass/<br>Gelcoat | Smooth      | 4      | С     | 5"                  |                    |
| Enclosure Opening |                        |             |        |       |                     |                    |
| Width             | Height                 |             |        |       |                     |                    |
| 55 3/4"           | 70 1/2"                |             |        |       |                     |                    |

## Framing Dimensions

| Α   | В       | С   | D   |
|-----|---------|-----|-----|
| 60" | 17 3/8" | 30" | 36" |

This product is tested by ICC-ES and is certified to conform to the requirements of CSA B45.5/IAMPO Z124 standard.