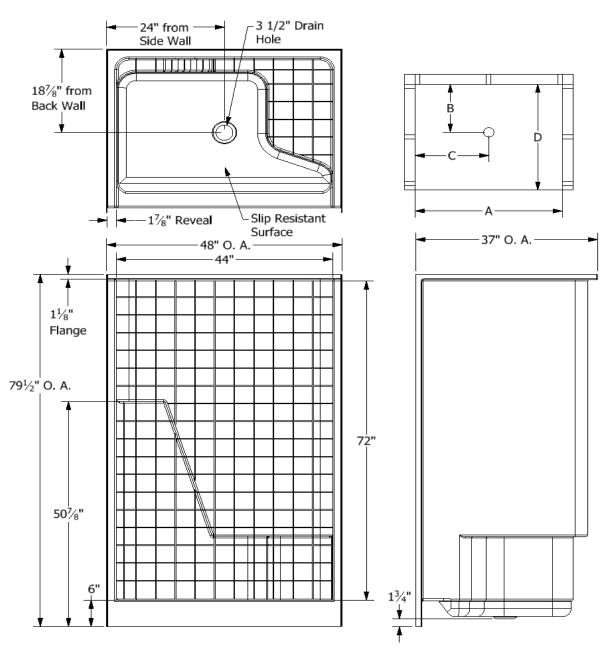

## **Specifications**

| Model #           | Material               | Wall Finish  | Pieces | Drain | Threshold<br>Height | Net Weight<br>Lbs. |
|-------------------|------------------------|--------------|--------|-------|---------------------|--------------------|
| STRB 483779       | Fiberglass/<br>Gelcoat | Dimpled Tile | 1      | С     | 6"                  |                    |
| Enclosure Opening |                        |              |        |       |                     |                    |
| Width             | Height                 |              |        |       |                     |                    |
| 44"               | 72"                    |              |        |       |                     |                    |

## Framing Dimensions

| Α   | В       | С   | D   |
|-----|---------|-----|-----|
| 48" | 18 7/8" | 24" | 37" |

This product is tested by ICC-ES and is certified to conform to the requirements of CSA B45.5/IAMPO Z124 standard.