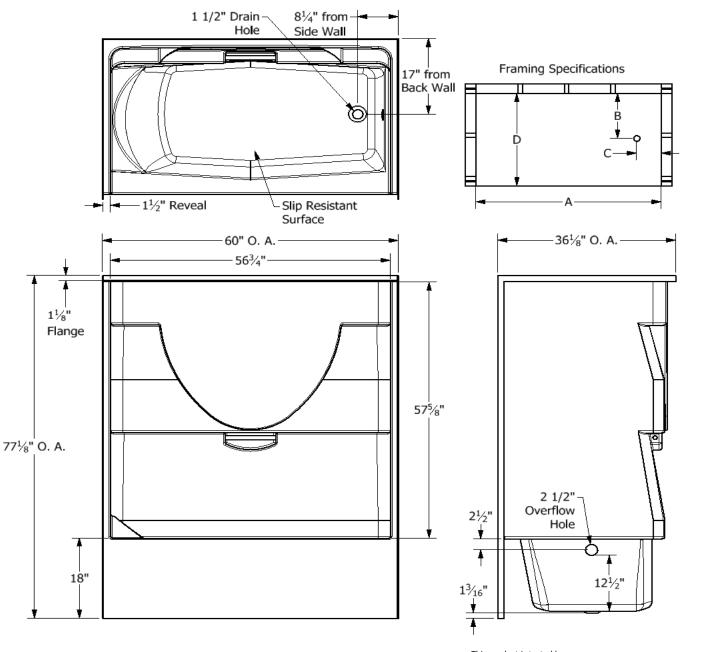

#### Specifications

| Model #   | Material               | Wall Finish | Pieces | Drain | Apron<br>Height | Net Weight<br>Lbs. |
|-----------|------------------------|-------------|--------|-------|-----------------|--------------------|
| TC 603677 | Fiberglass/<br>Gelcoat | Smooth      | 1      | LH/RH | 18"             |                    |

#### Sump Data

| Top of Drain to Bottom | Capacity to Overflow | Top Dimensions |         | Bottom Dimensions |         |
|------------------------|----------------------|----------------|---------|-------------------|---------|
| of Overflow            | Gallons              | Length         | Width   | Length            | Width   |
| 12 1/2"                | 54.8                 | 52 7/8"        | 26 1/2" | 44"               | 22 1/2" |

### Framing Dimensions

| Α    | В   | С      | D       |
|------|-----|--------|---------|
| 60 " | 17" | 8 1/4" | 36 1/8" |

#### **Enclosure Opening**

| Length  | Width   |  |
|---------|---------|--|
| 56.3/4" | 57 5/8" |  |

This product is tested by ICC-ES and is certified to conform to the requirements of CSA B45.5/IAMPO Z124 standard.