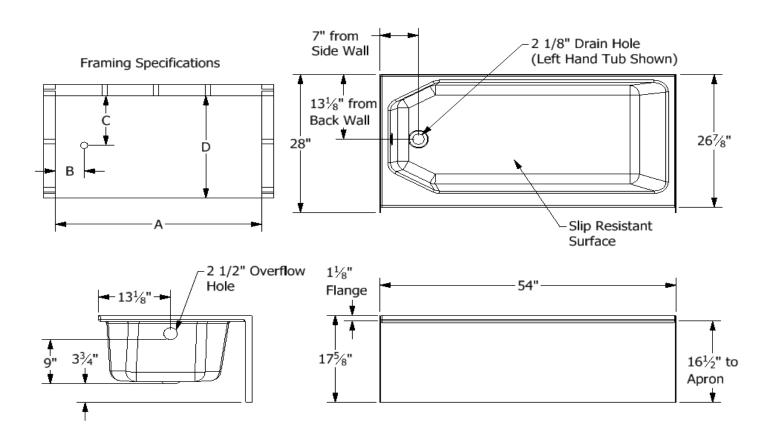

## **Specifications**

| Model #        | Material               | Wall Finish | Pieces | Drain | Apron<br>Height | Net Weight<br>Lbs. |
|----------------|------------------------|-------------|--------|-------|-----------------|--------------------|
| TOA 542817 R/L | Fiberglass/<br>Gelcoat | Smooth      | 1      | LH/RH | 16 1/2"         |                    |

Sump Data

| <u> </u>               |                      |                |          |                   |         |  |  |  |
|------------------------|----------------------|----------------|----------|-------------------|---------|--|--|--|
| Top of Drain to Bottom | Capacity to Overflow | Top Dimensions |          | Bottom Dimensions |         |  |  |  |
| of Overflow            | Gallons              | Length         | Width    | Length            | Width   |  |  |  |
| 9"                     | 30.5                 | 50 3/8"        | 23 1/8 " | 43 3/8"           | 19 5/8" |  |  |  |

## Framing Dimensions

| Α       | В  | С       | D   |  |
|---------|----|---------|-----|--|
| 54 1/8" | 7" | 13 1/8" | 28" |  |