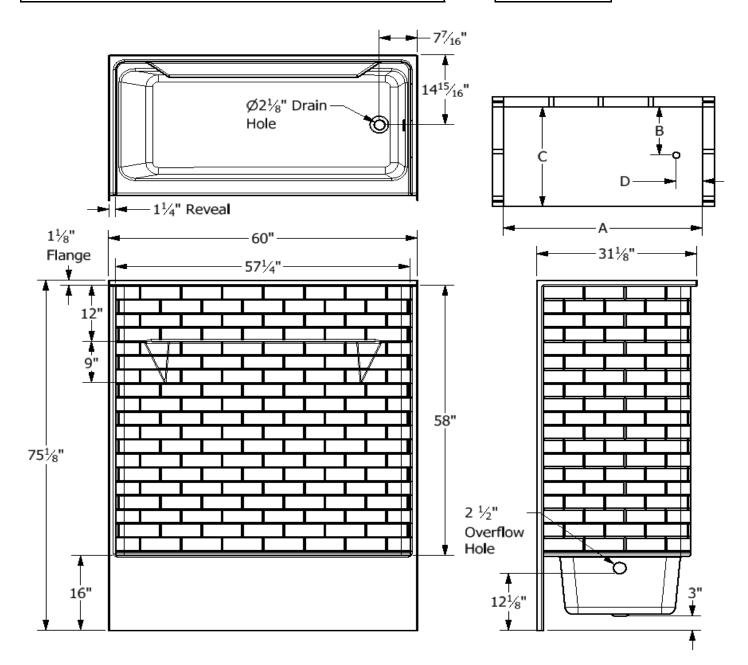

## Diamond Tub & Showers Spec Sheet Model: TSTN 603175 R/L (Right Shown) Description: Tub/Shower Combo 1 Piece Unit

## Specifications

| Model #                | Material               | Wall Finish | Pieces         | Drain | Apron<br>Height   | Net Weight<br>Lbs. |
|------------------------|------------------------|-------------|----------------|-------|-------------------|--------------------|
| TSTN 603175 R/L        | Fiberglass/<br>Gelcoat | Subway Tile | 1              | LH/RH | 16"               |                    |
|                        |                        | Sump        | Data           |       |                   |                    |
| Top of Drain to Bottom | Capacity to Bottom, of |             | Top Dimensions |       | Bottom Dimensions |                    |
| of Overflow            | Overflow - Gallons     |             | Length         | Width | Length            | Width              |
| 12 1/8"                | 38.0                   |             | 55"            | 23"   | 49"               | 21 3/8"            |

| Framing Dimensions |           |         |         |  |  |  |  |
|--------------------|-----------|---------|---------|--|--|--|--|
| А                  | В         | С       | D       |  |  |  |  |
| 60"                | 14 15/16" | 7 7/16" | 31 1/8" |  |  |  |  |
| Enclosure          |           |         |         |  |  |  |  |
| Width              | Height    |         |         |  |  |  |  |
| 57 3/4"            | 58"       |         |         |  |  |  |  |