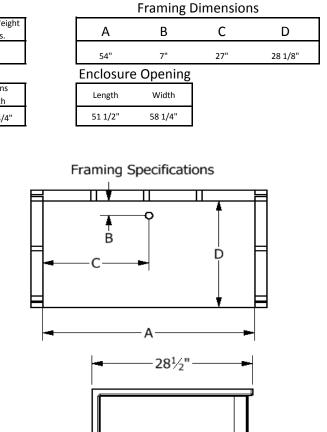

## Diamond Tub & Showers Spec Sheet Model: TT 542873 Center Back Drain Description: Tub/Shower Combo 1 Piece Tiled Unit

7'

| Specifications         |                        |             |                |             |                   |                    |
|------------------------|------------------------|-------------|----------------|-------------|-------------------|--------------------|
| Model #                | Material               | Wall Finish | Pieces         | Drain       | Apron<br>Height   | Net Weight<br>Lbs. |
| T T542873              | Fiberglass/<br>Gelcoat | Smooth      | 1              | Center Back | 14"               |                    |
|                        |                        | Sump        | Data           |             |                   |                    |
| Top of Drain to Bottom | Capacity to Overflow   |             | Top Dimensions |             | Bottom Dimensions |                    |
| of Overflow            | Gallons                |             | Length         | Width       | Length            | Width              |
| 9 1/4"                 | 36.1                   |             | 50 5/8"        | 22 3/4"     | 42 7/8"           | 15 3/4"            |