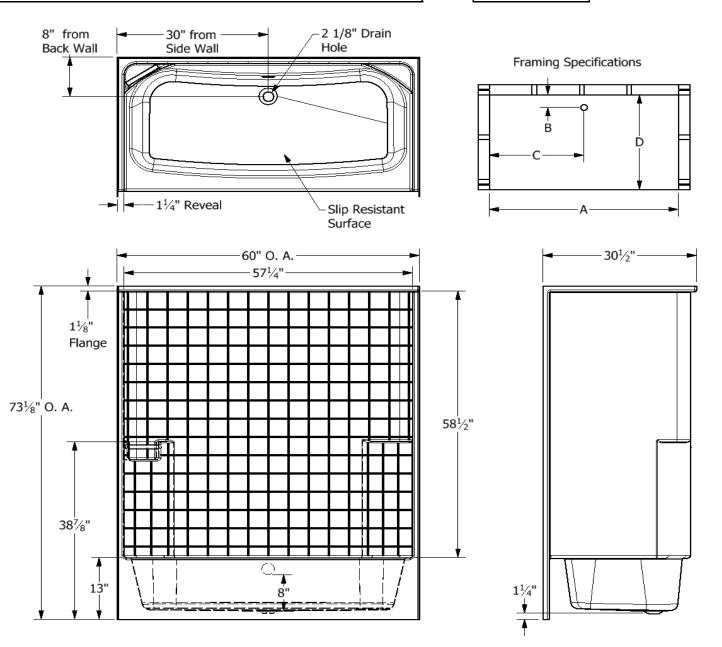

### **Specifications**

| Model #   | Material               | Wall Finish | Pieces | Drain       | Apron<br>Height | Net Weight<br>Lbs. |
|-----------|------------------------|-------------|--------|-------------|-----------------|--------------------|
| TT 603073 | Fiberglass/<br>Gelcoat | Smooth      | 1      | Back Center | 13"             |                    |

#### Sump Data

| Top of Drain to Bottom | Capacity to Overflow | Top Dimensions |       | Bottom Dimensions |       |
|------------------------|----------------------|----------------|-------|-------------------|-------|
| of Overflow            | Gallons              | Length         | Width | Length            | Width |
| 8"                     | 33.9                 | 55"            | 23"   | 47"               | 17"   |

## **Framing Dimensions**

| Α       | В  | С   | D       |
|---------|----|-----|---------|
| 60 1/8" | 8" | 30" | 30 1/2" |

## **Enclosure Opening**

|         |         | _ |
|---------|---------|---|
| Length  | Width   |   |
| 57 1/4" | 58 1/2" |   |

This product is tested by ICC-ES and is certified to conform to the requirements of CSA B45.5/IAMPO Z124 standard.