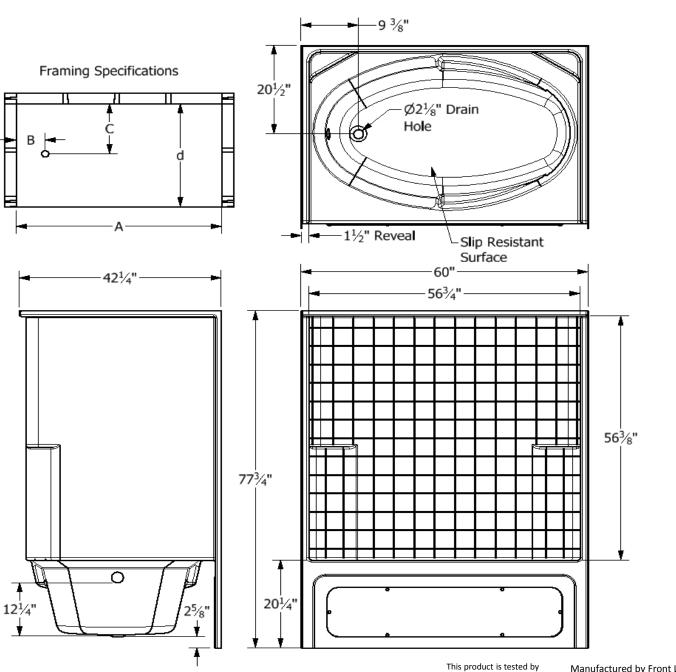

## Diamond Tub & Showers Spec Sheet Model: TT 604278 with Access Panel R/L Drain (Left Shown) Description: Tiled Tub/Shower Combo 1 Piece Unit

**Framing Dimensions** 

С

20 1/2"

D

42 1/4"

В

9 3/8" Opening Height 55 7/8"

| specifications                        |                                 |                  |                                |         |                                   |                    |  |           |
|---------------------------------------|---------------------------------|------------------|--------------------------------|---------|-----------------------------------|--------------------|--|-----------|
| Model #                               | Material                        | Wall Finish      | Pieces                         | Drain   | Apron<br>Height                   | Net Weight<br>Lbs. |  | А         |
| TT 604278 R/L                         | Fiberglass/<br>Gelcoat          | Dimpled<br>Tiled | 1                              | L/R     | 20 1/4"                           |                    |  | 60 1/8"   |
| Sump Data                             |                                 |                  |                                |         |                                   |                    |  | Enclosure |
| Top of Drain to Bottom<br>of Overflow | Capacity to Overflow<br>Gallons |                  | Top Dimensions<br>Length Width |         | Bottom Dimensions<br>Length Width |                    |  | Width     |
| 12 1/4"                               | 50.7                            |                  | 55 3/8"                        | 36 1/8" | 41"                               | 26"                |  | 56 3/4"   |
|                                       |                                 |                  |                                |         |                                   |                    |  |           |