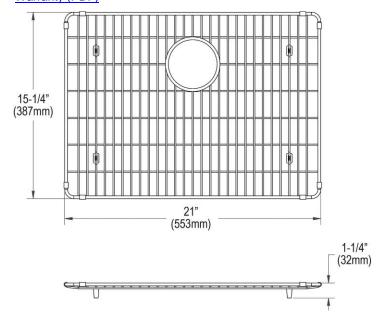

## PRODUCT SPECIFICATIONS

Elkay Crosstown Stainless Steel 21" x 15-1/4" x 1-1/4" Bottom Grid. Overall dimensions are 21" x 15-1/4" x 1-1/4".

Made of Stainless Steel

| Material:   | Stainless Steel          |
|-------------|--------------------------|
| Finish:     | Polished Stainless Steel |
| Dimensions: | 21" x 15-1/4" x 1-1/4"   |