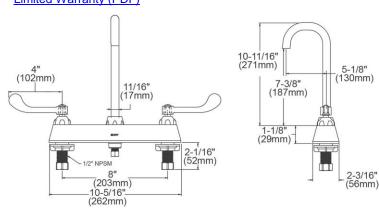

| Mounting Type:      | Deck Mount                  |
|---------------------|-----------------------------|
| Special Features:   | Low Flow                    |
|                     | Solid Brass Construction    |
|                     | Spout swing restriction pin |
| Finish:             | Chrome (CR)                 |
| Handle Type:        | 4" Wristblade Handle        |
| Deck Clearance:     | 7-5/16"                     |
| Spout Reach:        | 5-1/8"                      |
| Spout Height:       | 10-11/16"                   |
| Hole Drillings:     | 3                           |
| Material:           | Chrome Plated Brass         |
| Valve Type:         | Quarter Turn Ceramic Disc   |
| Valve Connection:   | 1/2" NPSM Male              |
| Flow Rate:          | 1.5 GPM                     |
| Faucet Hole Spread: | 8                           |
| Spout Type:         | Gooseneck                   |

Clean and Care Manual (PDF)
Installation Instructions (PDF)
Limited Warranty (PDF)

| PART:     | QTY: |  |
|-----------|------|--|
| PROJECT:  |      |  |
| CONTACT:  |      |  |
| DATE:     |      |  |
| NOTES:    |      |  |
| APPROVAL: |      |  |