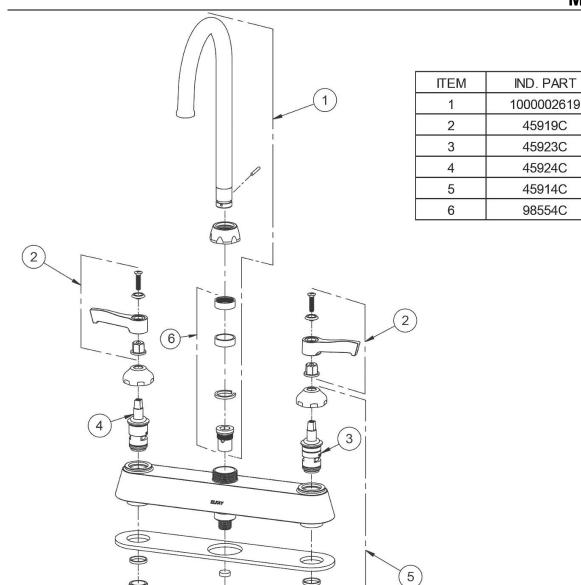

Elkay 8" Centerset with Exposed Deck Laminar Flow Faucet with 5" Gooseneck Spout 4" Wristblade Handles Chrome

Model(s) LK810LGN05T4

**DESCRIPTION** 

Spout

Handle, 4"

Right Cold Cartridge

Left Hot Cartridge

Body