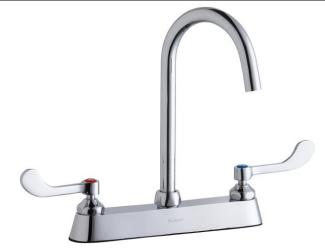

## Elkay 8" Centerset with Exposed Deck Laminar Flow Faucet with 5" Gooseneck Spout 4" Wristblade Handles Chrome

Model(s) LK810LGN05T4

## PRODUCT SPECIFICATIONS

Elkay 8" Centerset with Exposed Deck Laminar Flow Faucet with 5" Gooseneck Spout 4" Wristblade Handles Chrome. Faucet has a flow rate of 1.5 GPM, and is made of Chrome Plated Brass material, with a Quarter Turn Ceramic Disc valve. Faucet requires 3 faucet holes.

| Mounting Type:      | Deck Mount                  |
|---------------------|-----------------------------|
| Special Features:   | Low Flow                    |
|                     | Solid Brass Construction    |
|                     | Spout swing restriction pin |
| Finish:             | Chrome (CR)                 |
| Handle Type:        | 4" Wristblade Handle        |
| Deck Clearance:     | 7-5/16"                     |
| Spout Reach:        | 5-1/8"                      |
| Spout Height:       | 10-11/16"                   |
| Hole Drillings:     | 3                           |
| Material:           | Chrome Plated Brass         |
| Valve Type:         | Quarter Turn Ceramic Disc   |
| Valve Connection:   | 1/2" NPSM Male              |
| Flow Rate:          | 1.5 GPM                     |
| Faucet Hole Spread: | 8                           |
| Spout Type:         | Gooseneck                   |