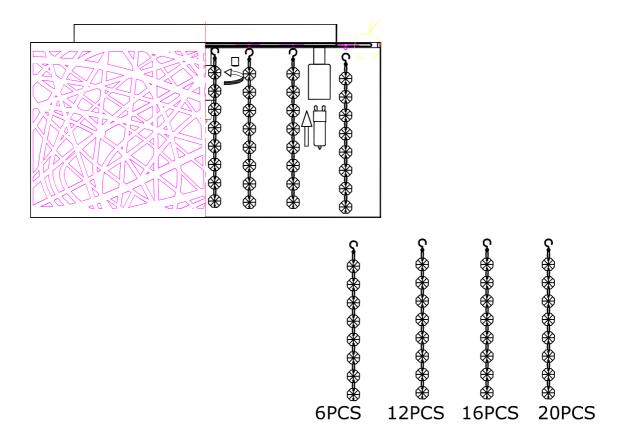

## Installation Instructions Model E21300-10PC

- 1. Turn breaker off for circuit on outlet where fixture is to be installed.
- 2.Remove mounting bracket from fixture and install to electrical box
- 3. Wire fixture to wires in outlet box. Green wire is for Ground.
- 4. Carefully remove packaging from fixture
- 5.Install fixture to bracket and tighten 2 nuts so that fixture meets the ceiling.
- 6.Remove protective coating form inner pan.
- 7.Install inner crystal strings to metal loops on bottom of pan. It is recommended

to use glove included and not touch crystal with bare fingers.

8.Install 40 watt G9 xenon bulbs by gently pushing into socket

(Caution: Xenon bulbs get very hot and may burn you. Always make sure bulbs are off for a minimum 10 minutes before handling.)