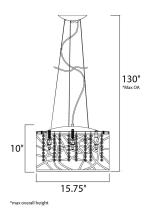

#### **MEASUREMENTS**

DIMENSION : 15.75" W x 10" H MAX OAH : 130" OAH HANGING WEIGHT : 8.58 lb