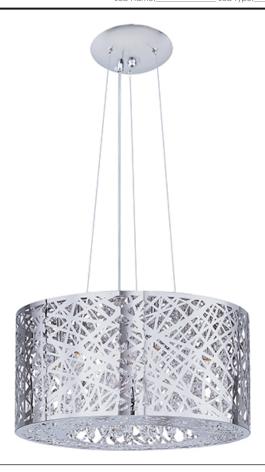

# **PRODUCT DESCRIPTION**

Legendary meets contemporary with the Inca Collection. Reminiscent of the mythical tales of Incan treasures, the fixtures offer brilliantly shining crystal enclosed within a precision laser-cut sheath that cannot be duplicated. The glow of the LED light from within casts a beautifully radiant shine that adorns the outer permeable layer.