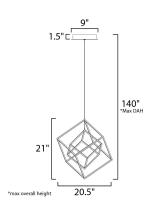

# **MEASUREMENTS**

DIMENSION : 20.5" L x 20.5" W x 21" H

MAX OAH : 140" OAH

CANOPY : 9" W x 1.5" H x 9" L

HANGING WEIGHT : 5.72 lb