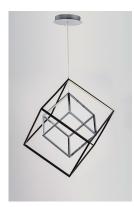

### **PRODUCT DESCRIPTION**

Cubes of Black and Polished Chrome are lit from the inside by LED strips concealed in a channel. The silhouette created by this inward design creates a dramatic light effect.

### **FINISHES OPTION**

Black / Polished Chrome

## MATERIAL

Aluminum + Steel