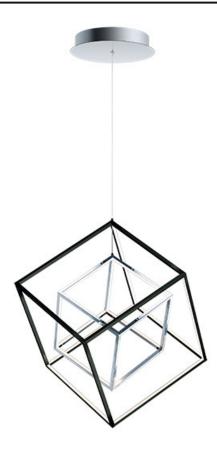

### **PRODUCT DESCRIPTION**

Cubes of Black and Polished Chrome are lit from the inside by LED strips concealed in a channel. The silhouette created by this inward design creates a dramatic light effect.

### **FINISHES OPTION**

Black / Polished Chrome

## MATERIAL

Aluminum + Steel