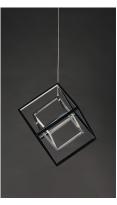

### **PRODUCT DESCRIPTION**

Cubes of Black and Polished Chrome are lit from the inside by LED strips concealed in a channel. The silhouette created by this inward design creates a dramatic light effect.

### **FINISHES OPTION**

Black / Polished Chrome

## MATERIAL

Aluminum + Steel