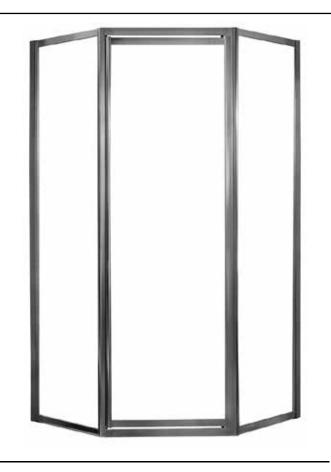

## FRAMED NEO-ANGLE SHOWER DOOR

## Model# TDNA0470-CL-BN

## FITS OPENING 16-3/4" X 24" X 16-3/4" & 70"H

Clear Glass

Brushed Nickel Finish

Tempered safety glass

An anodized aluminum frame

Integrated door handle for seamless look

Full length magnetic closure for optimal seal