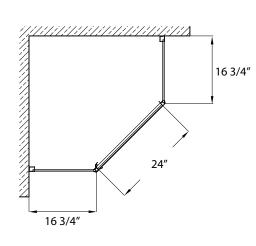

## FITS OPENING 16-3/4" X 24" X 16-3/4" & 70"H

Clear Glass

Brushed Nickel Finish

Tempered safety glass

An anodized aluminum frame

Integrated door handle for seamless look

Full length magnetic closure for optimal seal