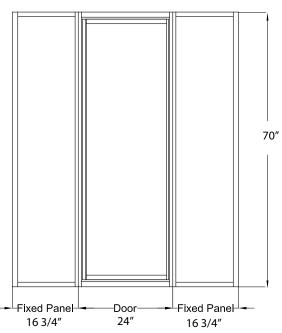

## FITS OPENING 16-3/4" X 24" X 16-3/4" & 70"H

Clear Glass

Brushed Nickel Finish

Tempered safety glass

An anodized aluminum frame

Integrated door handle for seamless look

Full length magnetic closure for optimal seal