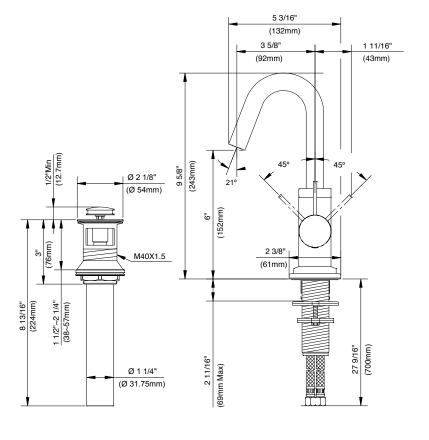

#### Features/Benefits

- Alternative Flow Rates Available with Spray Water Stream
  - 1.0 gpm (3.8 L/min) When Used with DA613094N Aerator
  - 0.5 gpm (1.9 L/min) When Used with DA613093N Aerator
- 9 5/8" Spout Height, 3 5/8" Spout Reach
- Ceramic Disc Cartridge
- Includes 50/50 Touch-Down Drain Assembly
- Single Hole Mount
- Optional Deck Plate Included
- Optional Temperature Indicator Included

# **Mount Type**