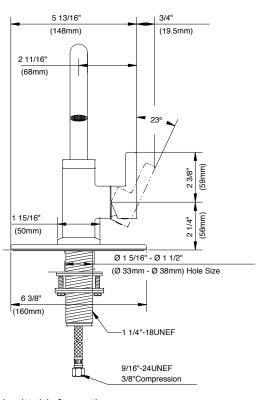

#### Features/Benefits

- Alternative Flow Rates Available with Spray Water Stream
  - 1.0 gpm (3.8 L/min) When Used with DA613094N Aerator
  - 0.5 gpm (1.9 L/min) When Used with DA613093N Aerator
- 9 5/8" Spout Height, 3 5/8" Spout Reach
- Ceramic Disc Cartridge
- Includes 50/50 Touch-Down Drain Assembly
- Single Hole Mount
- Optional Deck Plate Included
- Optional Temperature Indicator Included

# **Mount Type**