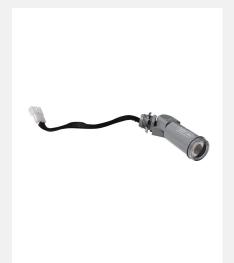

## **Photo Cell Direct Mount 1503PH**

ITEM NUMBER 1503PH

BRAND Hinkley Lighting

HEIGHT 6.0" WIDTH 6.0"

FEATURES AND BENEFITS

For complete warranty information visit

(hyperlink)

LENGTH 6.0