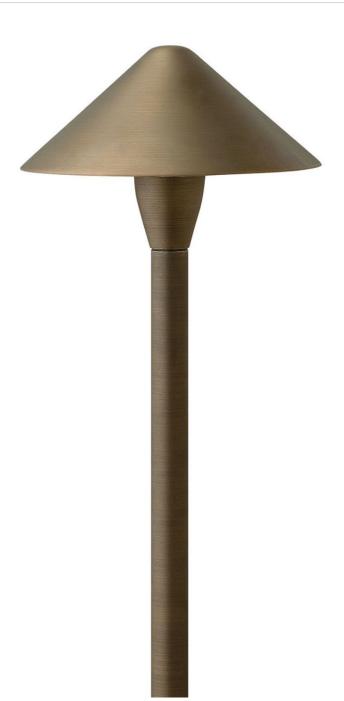

## 16022MZ-LL

Named after the ruggedly beautiful island off the coast of British Columbia, Hardy Island products are impeccably designed to defy the harshest environments. Hinkley Path Lights add impeccable style and safety to walkways and outdoor living environments to create sophisticated curb appeal.

## HINKLEY

FINISH: Matte Bronze WIDTH: 8" HEIGHT: 16" DEPTH: 8" LIGHT SOURCE: LED Lamp WATTAGE: 1-1.50w T3 LED \*Included

HINKLEY 33000 Pin Oak Parkway Avon Lake, OH 44012 PHONE: (440) 653-5500 Toll Free: 1 (800) 446-5539 hinkley.com