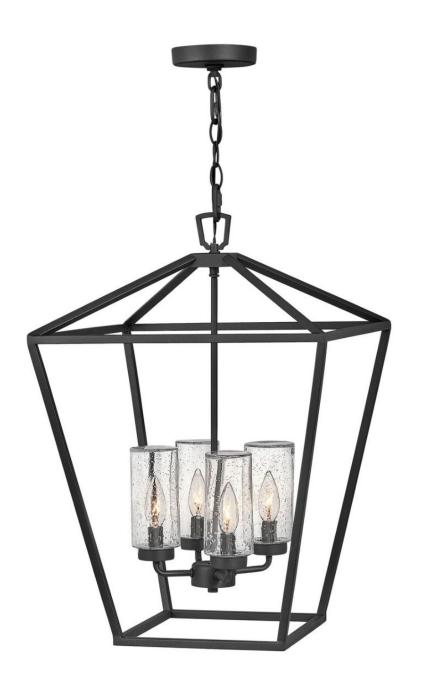

## 2567MB-LL

The clean and classic design of Alford Place from the Open Air Collection features a line of chandelier options. Each traditional oversized cage entraps a series of lamps enclosed by clear seedy glass. Available in Oil Rubbed Bronze and Museum Black finish, Alford Place provides excellent illumination from all sides.

FINISH: Museum Black
GLASS: Clear Seedy

**WIDTH**: 17" **HEIGHT**: 24.5"

LIGHT SOURCE: LED Lamp

WATTAGE: 4-5w Cand. LED \*Included

**HINKLEY** 33000 Pin Oak Parkway Avon Lake, OH 44012 **PHONE: (440) 653-5500** Toll Free: 1 (800) 446-5539 hinkley.com