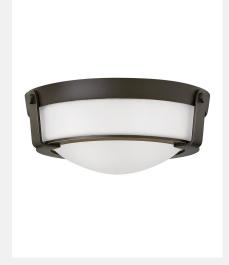

## **Small Flush Mount 32230B-WH**

ITEM NUMBER 3223OB-WH
BRAND Hinkley Lighting

MATERIAL Metal
GLASS Etched
HEIGHT 4.5"
WIDTH 13.0"
VOLTAGE 120v
WATTAGE 2-60w Med.
CERTIFICATION C-US Dry Rated

- Suitable for use in dry (indoor) locations as defined by NEC and CEC. Meets United States UL Underwriters Laboratories & CSA Canadian Standards Association Product Safety Standards
- For complete warranty information visit (hyperlink)
- 15 year finish warranty
- Lifetime warranty on electrical wiring and components
- Merging the best of traditional and modern elements, with a sophisticated and streamlined silhouette perfect for any space
- Rich dark brass finish

FINISH Olde Bronze with Etched White glass

AT HINKLEY, WE EMBRACE THE DESIGN PHILOSOPHY THAT YOU CAN MERGE TOGETHER THE LIGHTING, FURNITURE, ART, COLORS AND ACCESSORIES YOU LOVE INTO A BEAUTIFUL ENVIRONMENT THAT DEFINES YOUR OWN PERSONAL STYLE. WE HOPE YOU WILL BE INSPIRED BY OUR COMMITMENT TO KEEP YOUR 'LIFE AGLOW.'